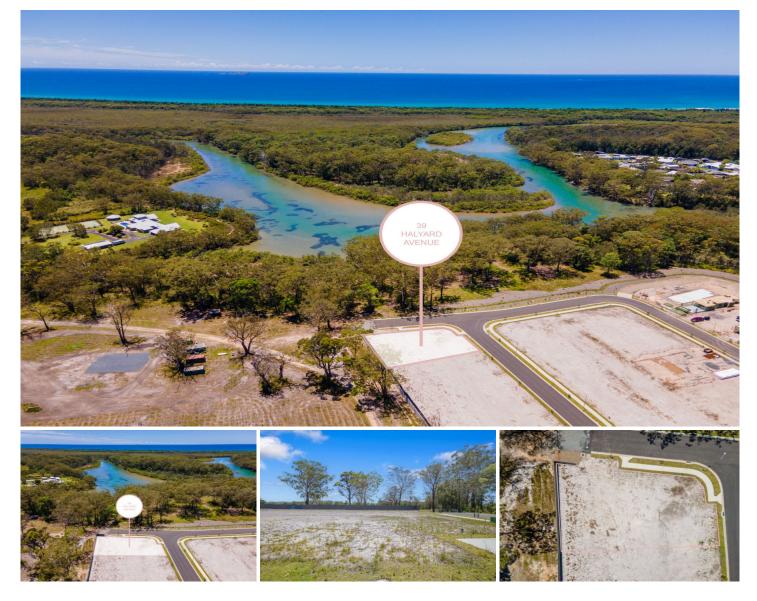

## **39 Halyard Avenue Moonee Beach NSW**

Start building your dream home today, this large parcel is ready to build on and has beautiful views out to Moonee Creek that can never be built out. This sunny 764m2 level block is positioned in the North Eastern Stage 2 of the sought after Moonee Beach Estate.

Boasting a wonderful corner position with dual access creates plenty of building options. Some may want to enjoy the vast area for the kids to play, perhaps a separate shed for hubby and his toys or for a retiree roll up those sleeves and create your garden oasis?no matter what your needs are this block well caters to everyone.

Not only do you have access to the stunning Moonee Creek just a short stroll across the road, Moonee Beach is