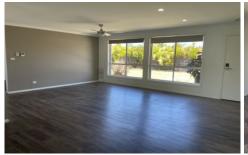

Offering three decent sized bedrooms with built in cupboards and ceiling fans. The main bedroom provides loads of space which includes a his and her built in cupboard and access to the ensuite. Modern bathrooms with a bath in the main and open plan living with air conditioning. An exciting feature of the home is the cleverly renovated kitchen which includes a walk-in pantry to a wet area that combines both kitchen space and laundry. The garage has been converted into an additional space for an office or extra living space.