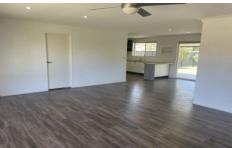

Offering three decent sized bedrooms with built in cupboards and ceiling fans. The main bedroom provides loads of space which includes a his and her built in cupboard and access to the ensuite. Modern bathrooms with a bath in the main and open plan living with air conditioning. An exciting feature of the home is the cleverly renovated kitchen which includes a walk-in pantry to a wet area that combines both kitchen space and laundry. The garage has been converted into an additional space for an office or extra living space.