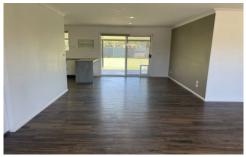

Offering three decent sized bedrooms with built in cupboards and ceiling fans. The main bedroom provides loads of space which includes a his and her built in cupboard and access to the ensuite. Modern bathrooms with a bath in the main and open plan living with air conditioning. An exciting feature of the home is the cleverly renovated kitchen which includes a walk-in pantry to a wet area that combines both kitchen space and laundry. The garage has been converted into an additional space for an office or extra living space.