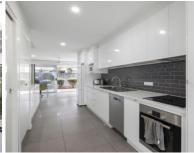

Architecturally appealing this property offers quality finishes, the galley style kitchen has stone benches, good storage and Bosch appliances. The kitchen, dining and living are open plan and overlook the great outdoor alfresco area and its pretty gardens.