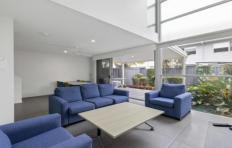

Architecturally appealing this property offers quality finishes, the galley style kitchen has stone benches, good storage and Bosch appliances. The kitchen, dining and living are open plan and overlook the great outdoor alfresco area and its pretty gardens.