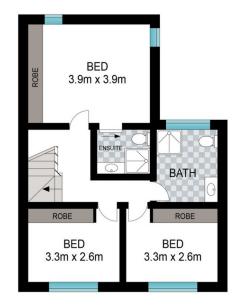

Whitney Stephens (02) 6638 9311

**LOWER LEVEL** 

**UPPER LEVEL** 

0 1 2 3 4 5

INT: 115 m<sup>2</sup>

Scale in metres. Indicative only. Dimensions are approximate. All information contained herein is gathered from sources we believe to be reliable. However, we cannot guarantee its accuracy and interested persons should rely on their own enquiries.