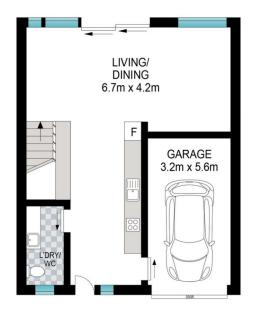

Whitney Stephens (02) 6638 9311

**LOWER LEVEL** 

**UPPER LEVEL** 

0 1 2 3 4 5

INT: 115 m<sup>2</sup>

Scale in metres. Indicative only. Dimensions are approximate. All information contained herein is gathered from sources we believe to be reliable. However, we cannot guarantee its accuracy and interested persons should rely on their own enquiries.