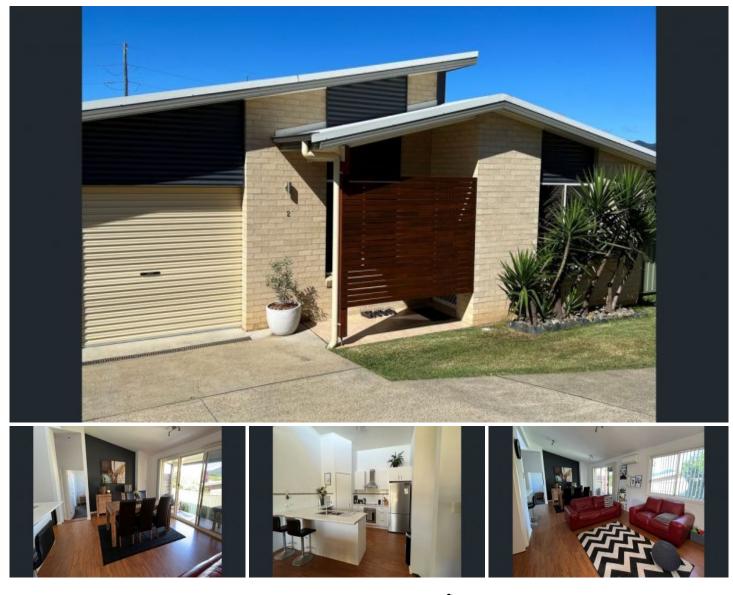

## 2/14 Mount Pleasant Drive North Boambee Valley NSW

This super-sized villa boasts luxury and comfortability set in ever popular North Boambee Valley. All within a moments' drive to Coffs Harbour CBD.

This property features fine finishes, including a modern kitchen with quality stainless steel appliances, open plan living with access to patio off dining room, split level with two of the three bedrooms off the hallway with bathroom. Offering a spacious two-way bathroom and an additional toilet. Enjoy the clean line of raked ceiling giving light and space to the free-flowing open plan design. Externally, this property is fully fences with a landscaped yard, lock-up garage with remote door and private covered outdoor entertaining area with elevated mountain views.