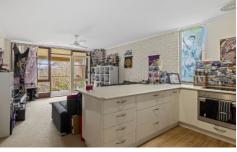

The unit features a neutral kitchen inclusive of stainless steel appliances, an original bathroom that is tidy, ceiling fans throughout and a covered front patio overlooking the garden from the top level.