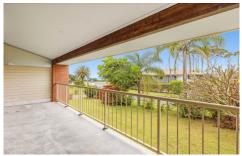

The unit features a neutral kitchen inclusive of stainless steel appliances, an original bathroom that is tidy, ceiling fans throughout and a covered front patio overlooking the garden from the top level.

Car accommodation is a single carport tucked behind the

For full version visit the website