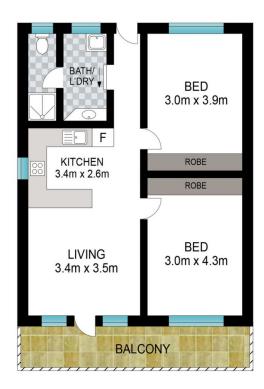

0 1 2 3 4 5

INT: 62 m<sup>2</sup> EXT: 8 m<sup>2</sup>

Scale in metres. Indicative only. Dimensions are approximate. All information contained herein is gathered from sources we believe to be reliable. However, we cannot guarantee its accuracy and interested persons should rely on their own enquiries.

4/35 Sandy Beach Road, Korora