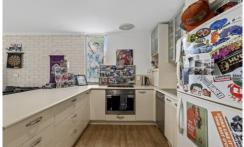

The unit features a neutral kitchen inclusive of stainless steel appliances, an original bathroom that is tidy, ceiling fans throughout and a covered front patio overlooking the garden from the top level.