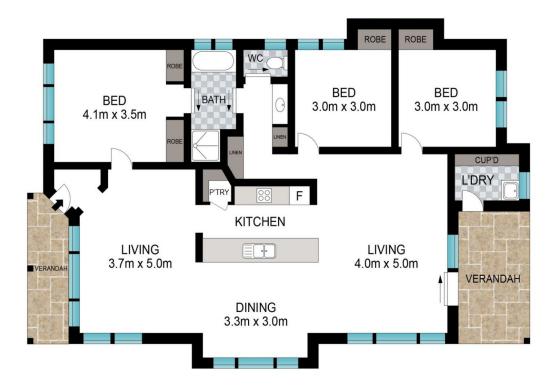

## 295 Sawtell Road Boambee East NSW

Our owner is currently overseas enjoying an adventure abroad but wanted to return from their overseas trip in twelve months and raise their young family here but due to unforeseen circumstances they have to now sell their lovely recently renovated home.

Set well back off the main road and private this home feels like your on a bigger allotment than the 480.8m2 parcel. The home is finished in a blackwood timber and has a

For full version visit the website

INT: 123 m<sup>2</sup> EXT: 14 m<sup>2</sup>

2 3 4