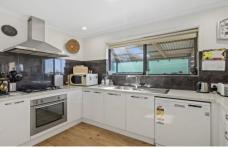

The kitchen has been recently renovated and has stone benchtops, corner pantry, stainless gas cookware and a good area to sit an enjoy breakfast. Central to the home but with an open plan design allows you to entertain your guests, to take in the views or to flow out onto the large deck to the front of the villa.