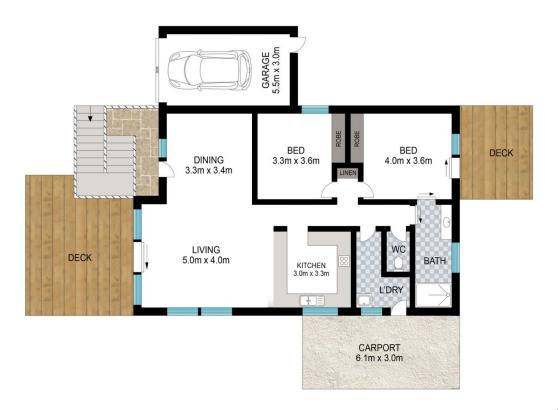

## 2/7 Banyan Place Coffs Harbour NSW

If you are looking for a two bedroom villa that is in a complex of two, in a neighbourhood that is well regarded and has car accommodation for two vehicles than look no further. This beautiful villa is in a quiet cul-de-sac and positioned at the rear of the two with a lovely outlook to enjoy.

The kitchen has been recently renovated and has stone benchtops, corner pantry, stainless gas cookware and a good area to sit an enjoy breakfast. Central to the home but with an open plan design allows you to entertain your guests, to take in the views or to flow out onto the large deck to the front of the villa.

There are two queen bedrooms both with built-in robes and

For full version visit the website

INT: 108 m<sup>2</sup> EXT: 42 m<sup>2</sup>

Scale in metres. Indicative only. Dimensions are approximate. All information contained herein is gathered from sources we believe to be reliable. However, we cannot guarantee its accuracy and interested persons should rely on their own enquiries.

2/7 Banyan Place, Coffs Harbour