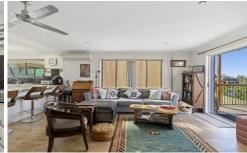

The kitchen has been recently renovated and has stone benchtops, corner pantry, stainless gas cookware and a good area to sit an enjoy breakfast. Central to the home but with an open plan design allows you to entertain your guests, to take in the views or to flow out onto the large deck to the front of the villa.