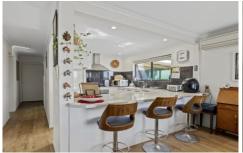

The kitchen has been recently renovated and has stone benchtops, corner pantry, stainless gas cookware and a good area to sit an enjoy breakfast. Central to the home but with an open plan design allows you to entertain your guests, to take in the views or to flow out onto the large deck to the front of the villa.