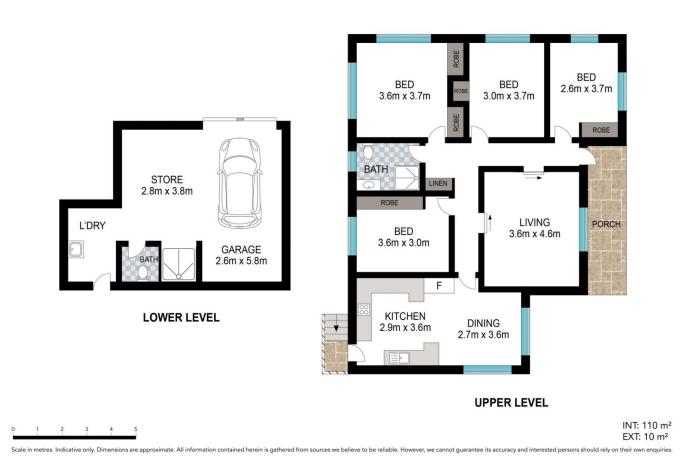

## 9 Beryl Street Coffs Harbour NSW

Large family home positioned in the immediate CBD, walk to absolutely everything....cafes, club, restaurants, major shopping centre, markets, the list is endless.

From the moment you enter you will be impressed with how well kept this solid family home has been. Featuring high ceilings with ornate cornices, the original cool shaped kitchen with upgraded stone benches - this area is East facing and light filled. The lounge is central with air-conditioning and each of the bedrooms is of a good size and there are built-in robes.

Complete with single garage, loads of storage and extra shower and toilet in the laundry. The home does have external shutters for all year round comfort and surrounded