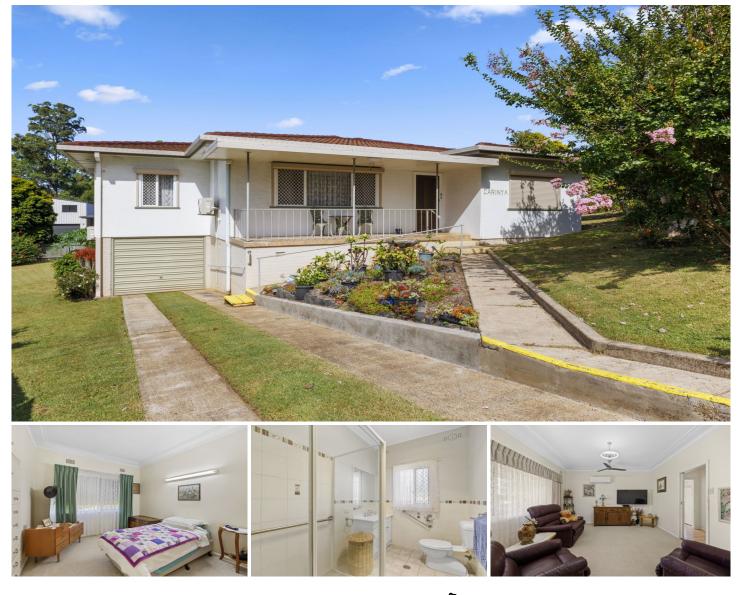

## 9 Beryl Street Coffs Harbour NSW

Large family home positioned in the immediate CBD, walk to absolutely everything....cafes, club, restaurants, major shopping centre, markets, the list is endless.

From the moment you enter you will be impressed with how well kept this solid family home has been. Featuring high ceilings with ornate cornices, the original cool shaped kitchen with upgraded stone benches - this area is East facing and light filled. The lounge is central with air-conditioning and each of the bedrooms is of a good size and there are built-in robes.

Complete with single garage, loads of storage and extra shower and toilet in the laundry. The home does have external shutters for all year round comfort and surrounded