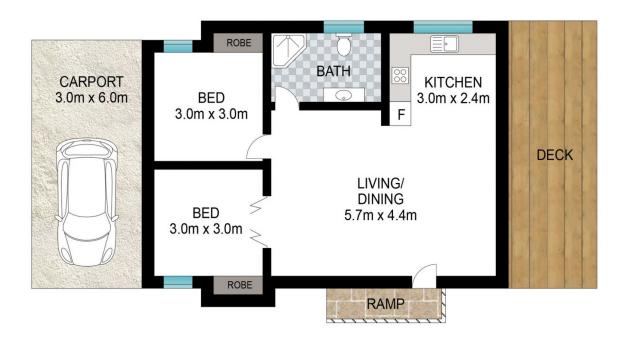

## 2 🕒 1 🔓 1 🖨

Type : Villa Land Size : 245 sqm

View: https://www.aletacorealty.com/lease/nsw/mid-north-coast/korora/residential/villa/720930

.....

Natalie Scott 02 6638 9311

0 1 2 3 4 5

INT: 63 m<sup>2</sup> EXT: 18 m<sup>2</sup>

Scale in metres. Indicative only. Dimensions are approximate. All information contained herein is gathered from sources we believe to be reliable. However, we cannot guarantee its accuracy and interested persons should rely on their own enquiries.