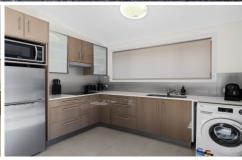

Open plan in design with vaulted ceilings, tiled living, kitchen and dining areas with carpet to the two bedrooms which have built in robes and ceiling fans. The kitchen has good cupboard space and is bathed in natural light from the North aspect. This home is close to major shopping centres Park Beach Plaza and Park Beach Homebase along with the Coffs Harbour CBD. To the North and also close by is