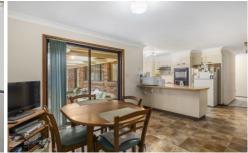

The home offers three bedrooms, main bathroom with second toilet in the laundry and an open plan living, dining and kitchen areas. The kitchen is galley style between both the informal and formal dining areas, it has lovely timber bench tops and is the hub of the home in its central position. To the rear of the home is an enclosed sun room