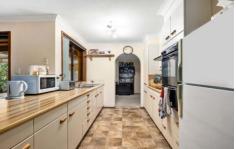

The home offers three bedrooms, main bathroom with second toilet in the laundry and an open plan living, dining and kitchen areas. The kitchen is galley style between both the informal and formal dining areas, it has lovely timber bench tops and is the hub of the home in its central position. To the rear of the home is an enclosed sun room