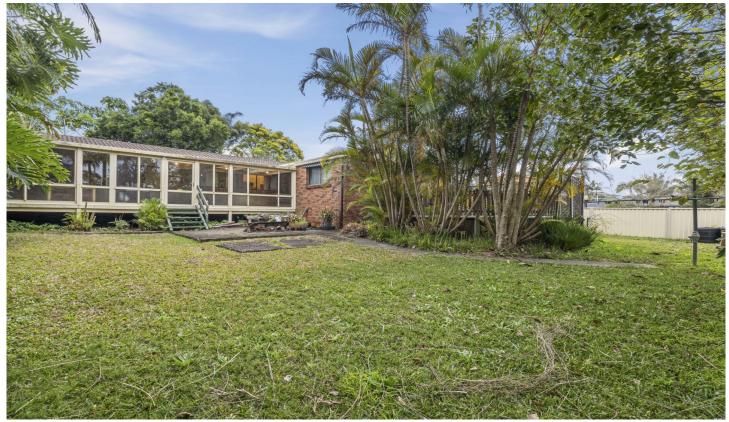

The home offers three bedrooms, main bathroom with second toilet in the laundry and an open plan living, dining and kitchen areas. The kitchen is galley style between both the informal and formal dining areas, it has lovely timber bench tops and is the hub of the home in its central position. To the rear of the home is an enclosed sun room