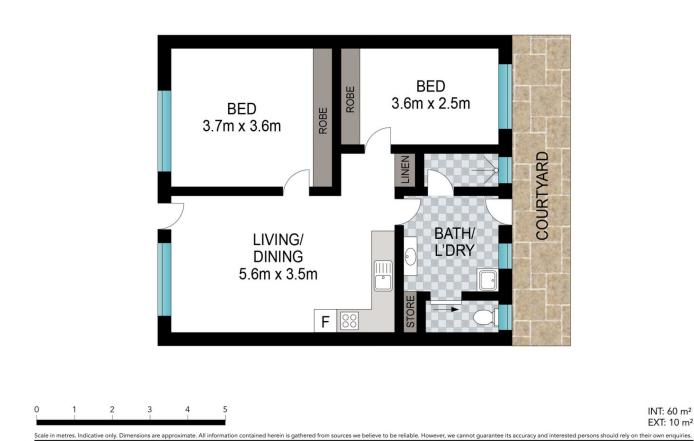

The easy floor plan has two well-proportioned bedrooms both with built-ins, a light filled living/dining area that is tiled

Whitney Stephens (02) 6638 9311

https://www.aletacorealty.com

INT: 60 m<sup>2</sup> EXT: 10 m<sup>2</sup>

2/11 Prince Street, Coffs Harbour