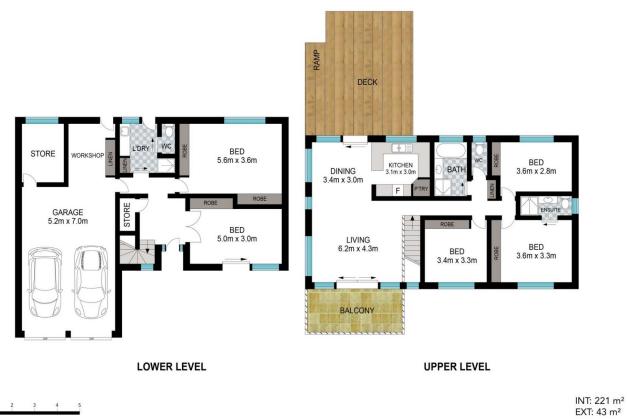

## 10 Alkina Street Sapphire Beach NSW

What a cracking good family home with room for the whole family to spread out and enjoy the indoor/outdoor livings options?.not to mention position within in the enviable Sapphire Beach. Upon arriving at this residence, you are greeted with a solid big home with stunning low maintenance gardens and good off-street parking. Once inside on the lower level is a large foyer and two huge bedrooms, this would be the ideal teenagers retreat having their own bathroom and the combined laundry on this level.

Upstairs there is a further three bedrooms, master with ensuite and glorious northerly aspect and ocean views. The living area has the wow factor of soaring timber cathedral ceilings but could be whitewashed if not your