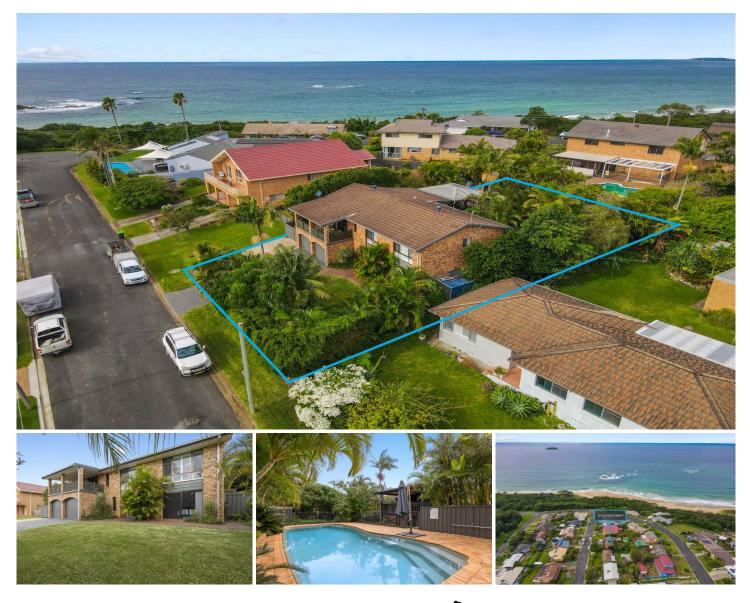

## 10 Alkina Street Sapphire Beach NSW

What a cracking good family home with room for the whole family to spread out and enjoy the indoor/outdoor livings options?.not to mention position within in the enviable Sapphire Beach. Upon arriving at this residence, you are greeted with a solid big home with stunning low maintenance gardens and good off-street parking. Once inside on the lower level is a large foyer and two huge bedrooms, this would be the ideal teenagers retreat having their own bathroom and the combined laundry on this level.

Upstairs there is a further three bedrooms, master with ensuite and glorious northerly aspect and ocean views. The living area has the wow factor of soaring timber cathedral ceilings but could be whitewashed if not your

## 5 🛤 3 🚔 2 🚘

| Туре      | : House        |
|-----------|----------------|
| Price     | : \$ 1,300,000 |
| Land Size | : 777.8 sqm    |
| View      | + https://www. |

: https://www.aletacorealty.com/sale/nsw/mid -north-coast/sapphire-beach/residential/hou se/7183085