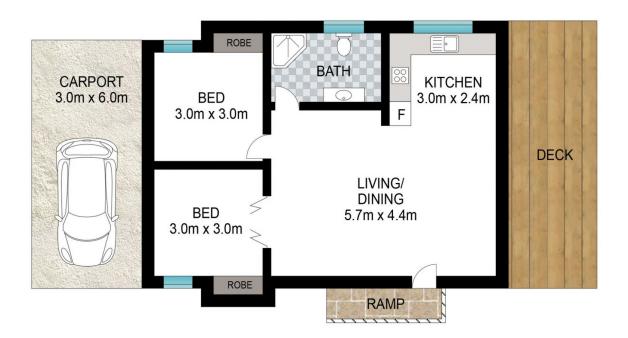

Open plan in design with vaulted ceilings, tiled living, kitchen and dining areas with carpet to the two bedrooms which have built in robes and ceiling fans. The kitchen has good cupboard space and is bathed in natural light from the North aspect. This home is close to major shopping centres Park Beach Plaza and Park Beach Homebase along with the Coffs Harbour CBD. To the North and also close by is

## For full version visit the website

0 1 2 3 4 5

INT: 63 m<sup>2</sup> EXT: 18 m<sup>2</sup>

Scale in metres. Indicative only. Dimensions are approximate. All information contained herein is gathered from sources we believe to be reliable. However, we cannot guarantee its accuracy and interested persons should rely on their own enquiries.