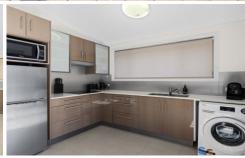

Open plan in design with vaulted ceilings, tiled living, kitchen and dining areas with carpet to the two bedrooms which have built in robes and ceiling fans. The kitchen has good cupboard space and is bathed in natural light from the North aspect. This home is close to major shopping centres Park Beach Plaza and Park Beach Homebase along with the Coffs Harbour CBD. To the North and also close by is